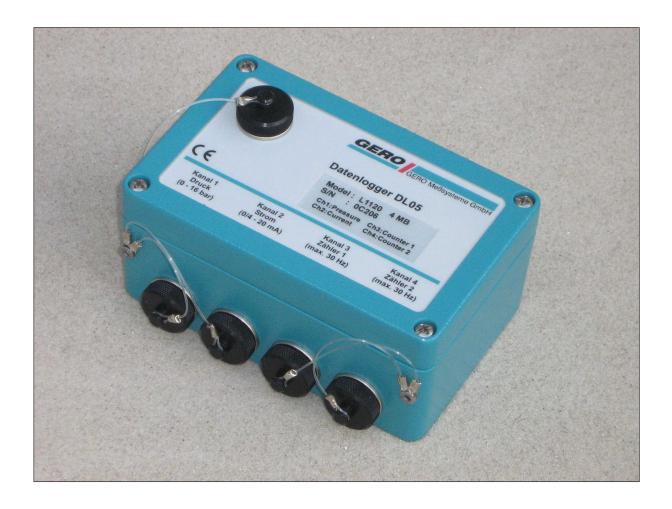

## Data Logger DL05

The data logger DL-05 is a compact device with special low power consumption technology. Due to the operation of the newest battery technology, the operational life of the data logger for up to 15 year is possible.

- Maximum possible input measurement channels:
  - 4 analogue measurement channels with 14 bit resolution.
  - 4 high resolution, digital counter inputs.
  - 8 digital Alarm and/or status inputs.
  - serial input.
- Sensors (e.g.):
  - Level, Pressure, Temperature.
  - pH-Value, Conductivity, Chemical parameters.
  - Precipitation, Flow status.
- Storage capacity up to 8,000,000 measurement values.
- Serial interface for PC (RS232).
- Powered by lithium battery.
- Up to 15 year battery life.
- Protection class IP65.

• Dimensions: 125 mm x 80 mm x 57 mm (L x W x H)

• Weight: 800 g

Options:

- GSM-expansion for remote data transmission.
- Mounting units for wall mounting.
- Mounting unit for level borehole
- Built-in pressure measuring sensor.