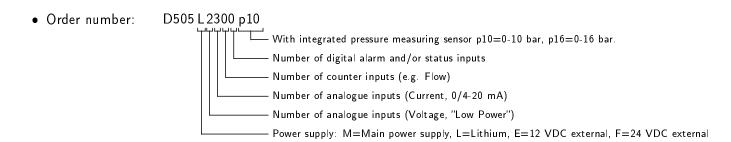

- Maximum possible input measurement channels:
  - 4 analogue measurement channels with 14 bit resolution.
  - 4 high resolution, digital counter inputs.
  - 8 digital Alarm and/or status inputs.
  - serial input.
- Sensors (e.g.):
  - Level, Pressure, Temperature.
  - pH-Value, Conductivity, Chemical parameters.
  - Precipitation, Flow status.
- Storage capacity up to 8,000,000 measurement values.
- Serial interface for PC (RS232).
- Powered by lithium battery.
- Up to 15 year battery life.
- Protection class IP65.

## Options:

- Protection class up to IP67.
- Integrated pressure measurement sensor, connection via pressure hose.
- External power supply:
  - 12 VDC.
  - 24 VDC.
  - 100 VAC to 240 VAC
- Bluetooth or IrDA-interface for operation with PC, PocketPC or mobile phone.
- Measurement cable.
- Assembly and installation material.

## Technical data:

- Waterproof, robust aluminium housing (IP65 to IP67).
- Up to 4 different analogue measurements channels for sensors:

Resolution: 0.007 %Accuracy: 0.02 %

- Switched feed-in sensor by the logger (3 Volt  $\pm 3\%$ , max. 10 mA load).
- Adjustable measuring cycle from 1 second up to 30 days.
- 4 MByte non-volatile data storage for up to approximately 8,000,000 measurements (8/16 MByte on request).
- Operation and readout:
  - Serial interface RS232 from 9600 Bd up to 115 kBd.
  - IrDA up to 115 kBd.
  - Bluetooth up to 115 kBd.
- Battery capacity: 19.0 Ah
- Operating time without battery change: